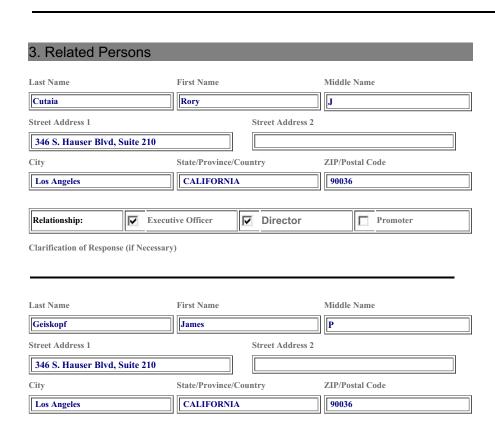

Name of Issuer

nFusz, Inc.

Street Address 1

LOS ANGELES

Relationship:

346 S. HAUSER BLVD, SUITE 210

Street Address 2

ZIP/Postal Code

90036

State/Province/Country

CALIFORNIA

□ Director

**Executive Officer** 

| 4 1 1 4 2                                                                                                                                                                                                                                                                                |                                                                                                                                                                                                                |                                                                                                                                                                                      |  |  |  |
|------------------------------------------------------------------------------------------------------------------------------------------------------------------------------------------------------------------------------------------------------------------------------------------|----------------------------------------------------------------------------------------------------------------------------------------------------------------------------------------------------------------|--------------------------------------------------------------------------------------------------------------------------------------------------------------------------------------|--|--|--|
| I. Industry Group                                                                                                                                                                                                                                                                        | Health Care                                                                                                                                                                                                    | 0.50                                                                                                                                                                                 |  |  |  |
| Agriculture Banking & Financial Services Commercial Banking C Insurance Investing Investment Banking Pooled Investment Fund Other Banking & Financial Services Business Services Energy Coal Mining Electric Utilities Energy Conservation Environmental Services Oil & Gas Other Energy | C Biotechnology C Health Insurance C Hospitals & Physicians C Pharmaceuticals C Other Health Care  C Manufacturing Real Estate C Commercial C Construction C REITS & Finance C Residential C Other Real Estate | Restaurants  Technology Computers Computers Cother Technology  Travel Cother Mair Sconventions Cother Travel Services Cother Travel Cother Travel Cother Travel Cother Travel Cother |  |  |  |
| 5. Issuer Size                                                                                                                                                                                                                                                                           | Aggregate Net Asso                                                                                                                                                                                             | e <b>t Value Range</b><br>ate Net Asset Value                                                                                                                                        |  |  |  |
| \$1 - \$1,000,000                                                                                                                                                                                                                                                                        | C \$1 - \$5,000                                                                                                                                                                                                |                                                                                                                                                                                      |  |  |  |
| \$1,000,001 - \$5,000,000                                                                                                                                                                                                                                                                | 7.40                                                                                                                                                                                                           | - \$25,000,000                                                                                                                                                                       |  |  |  |
| \$5,000,001 - \$25,000,000                                                                                                                                                                                                                                                               | 7.00                                                                                                                                                                                                           | 1 - \$50,000,000                                                                                                                                                                     |  |  |  |
| \$25,000,001 - \$100,000,000                                                                                                                                                                                                                                                             | 0.00                                                                                                                                                                                                           | 1 - \$100,000,000                                                                                                                                                                    |  |  |  |
| Over \$100,000,000                                                                                                                                                                                                                                                                       | 7.00                                                                                                                                                                                                           |                                                                                                                                                                                      |  |  |  |
| Over \$100,000,000 C Over \$100,000,000  Decline to Disclose C Decline to Disclose                                                                                                                                                                                                       |                                                                                                                                                                                                                |                                                                                                                                                                                      |  |  |  |
| Not Applicable                                                                                                                                                                                                                                                                           | C Not Applic                                                                                                                                                                                                   |                                                                                                                                                                                      |  |  |  |
| 6. Federal Exemption(s)                                                                                                                                                                                                                                                                  | and Exclusion(s) Clai                                                                                                                                                                                          | med (select all that                                                                                                                                                                 |  |  |  |
| Rule 504(b)(1) (not (i), (ii) or (iii))                                                                                                                                                                                                                                                  | Rule 505                                                                                                                                                                                                       |                                                                                                                                                                                      |  |  |  |
| Rule 504 (b)(1)(i)                                                                                                                                                                                                                                                                       | <b>▼</b> Rule 506(b)                                                                                                                                                                                           |                                                                                                                                                                                      |  |  |  |
| Rule 504 (b)(1)(ii)                                                                                                                                                                                                                                                                      | Rule 506(c)                                                                                                                                                                                                    |                                                                                                                                                                                      |  |  |  |
| Rule 504 (b)(1)(iii)                                                                                                                                                                                                                                                                     | Securities Act Section 4(a)(5                                                                                                                                                                                  |                                                                                                                                                                                      |  |  |  |
|                                                                                                                                                                                                                                                                                          |                                                                                                                                                                                                                |                                                                                                                                                                                      |  |  |  |
| I Investment Company Act Section 3(c)                                                                                                                                                                                                                                                    |                                                                                                                                                                                                                |                                                                                                                                                                                      |  |  |  |
| 7. Type of Filing                                                                                                                                                                                                                                                                        |                                                                                                                                                                                                                |                                                                                                                                                                                      |  |  |  |
| ▼ New Notice Date of First Sale                                                                                                                                                                                                                                                          | 2017-04-24                                                                                                                                                                                                     | First Sale Yet to Occur                                                                                                                                                              |  |  |  |
| Amendment                                                                                                                                                                                                                                                                                | []                                                                                                                                                                                                             |                                                                                                                                                                                      |  |  |  |
|                                                                                                                                                                                                                                                                                          |                                                                                                                                                                                                                |                                                                                                                                                                                      |  |  |  |